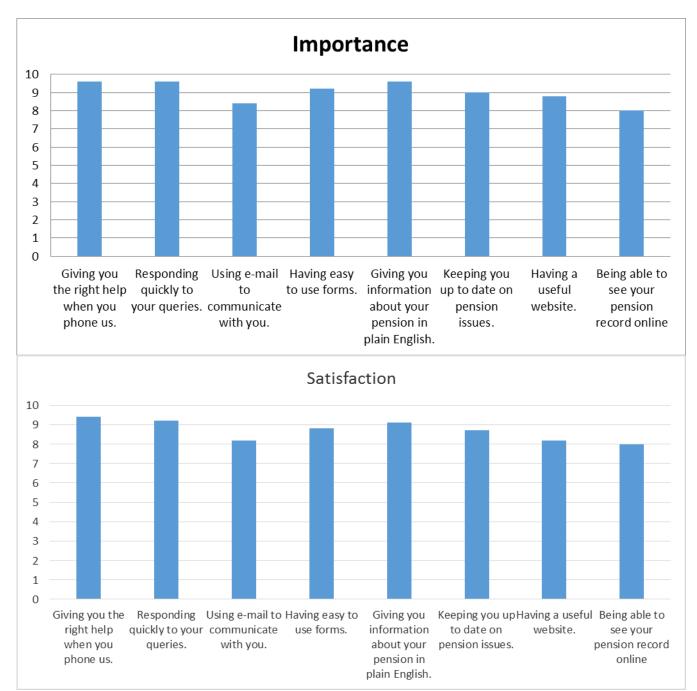

The charts below give a picture of the customers overall views about our services;